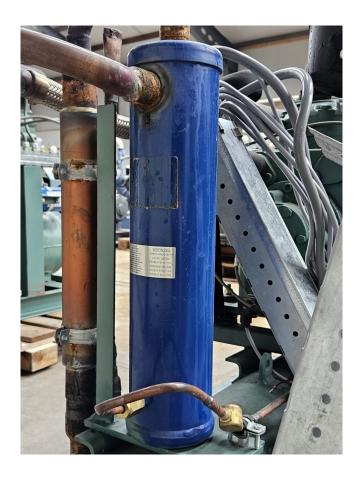

#### Used Bitzer S6G-25.2Y-40P

Used Bitzer S6G-25.2Y-40P two-stage semi-hermetic reciprocating compressor on Freon. Complete with a Bitzer F552T liquid receiver, suction accumulator, oil separator, braced heat exchanger, liquid line filter drier, pressure and safety switches/gauges and a control panel. The compressor has a displacement of 84,5 m<sup>3</sup>/h at 1450 RPM and 102 m<sup>3</sup>/h at 1750 RPM. \*Why choose for HOSBV? Were not only the largest used refrigeration specialist in Europe, but also, we deliver all equipment including an extensive test, warranty and industrial cleaning. \*Optional we can also perform a new paint job and arrange the logistics.