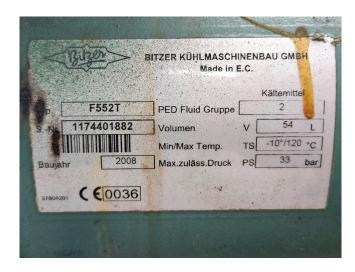

#### Used Bitzer S6G-25.2Y-40P

Used Bitzer S6G-25.2Y-40P two-stage semi-hermetic reciprocating compressor on Freon. Complete with a Bitzer F552T liquid receiver, suction accumulator, oil separator, braced heat exchanger, liquid line filter drier, pressure and safety switches/gauges and a control panel. The compressor has a displacement of 84,5 m<sup>3</sup>/h at 1450 RPM and 102 m<sup>3</sup>/h at 1750 RPM. \*Why choose for HOSBV? Were not only the largest used refrigeration specialist in Europe, but also, we deliver all equipment including an extensive test, warranty and industrial cleaning. \*Optional we can also perform a new paint job and arrange the logistics.