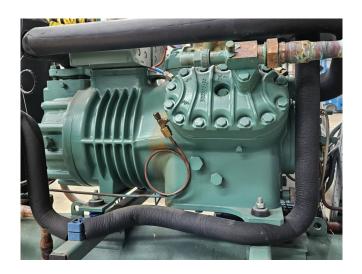

#### Used Bitzer S6G-25.2Y-40P

Used Bitzer S6G-25.2Y-40P two-stage semi-hermetic reciprocating compressor on Freon. Complete with a Bitzer F552T liquid receiver, suction accumulator, oil separator, braced heat exchanger, liquid line filter drier, pressure and safety switches/gauges and a control panel. The compressor has a displacement of 84,5 m<sup>3</sup>/h at 1450 RPM and 102 m<sup>3</sup>/h at 1750 RPM. \*Why choose for HOSBV? Were not only the largest used refrigeration specialist in Europe, but also, we deliver all equipment including an extensive test, warranty and industrial cleaning. \*Optional we can also perform a new paint job and arrange the logistics.