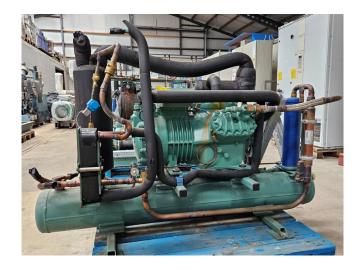

#### Used Bitzer S6G-25.2Y-40P

Used Bitzer S6G-25.2Y-40P two-stage semi-hermetic reciprocating compressor on Freon. Complete with a Bitzer F552T liquid receiver, suction accumulator, oil separator, braced heat exchanger, liquid line filter drier, pressure and safety switches/gauges and a control panel. The compressor has a displacement of 84,5 m<sup>3</sup>/h at 1450 RPM and 102 m<sup>3</sup>/h at 1750 RPM. \*Why choose for HOSBV? Were not only the largest used refrigeration specialist in Europe, but also, we deliver all equipment including an extensive test, warranty and industrial cleaning. \*Optional we can also perform a new paint job and arrange the logistics.