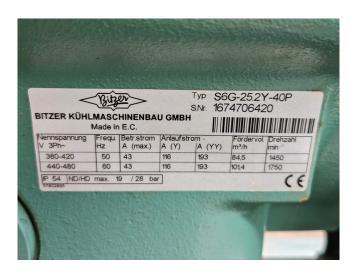

## **Bitzer S6G-25.2Y-40P**

## **Specifications**

| Bitzer          |
|-----------------|
| S6G-25.2Y-40P   |
| Freon           |
| 30,1            |
| 21,3            |
| 17,4            |
| /               |
| /               |
| /               |
|                 |
| /               |
| /               |
| /               |
| /               |
| /               |
| /               |
| /               |
| 84,5 - 101,98   |
| Y.o.b. 2008     |
| 2000x7001080 mm |
| (LxWxH)         |
| 1               |
|                 |

#### Used Bitzer S6G-25.2Y-40P

Used Bitzer S6G-25.2Y-40P two-stage semi-hermetic reciprocating compressor on Freon. Complete with a Bitzer F552T liquid receiver, suction accumulator, oil separator, braced heat exchanger, liquid line filter drier, pressure and safety switches/gauges and a control panel. The compressor has a displacement of 84,5 m<sup>3</sup>/h at 1450 RPM and 102 m<sup>3</sup>/h at 1750 RPM. \*Why choose for HOSBV? Were not only the largest used refrigeration specialist in Europe, but also, we deliver all equipment including an extensive test, warranty and industrial cleaning. \*Optional we can also perform a new paint job and arrange the logistics.