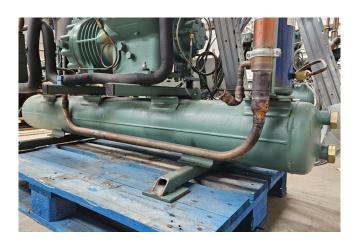

#### Used Bitzer S6G-25.2Y-40P

Used Bitzer S6G-25.2Y-40P two-stage semi-hermetic reciprocating compressor on Freon. Complete with a Bitzer F552T liquid receiver, suction accumulator, oil separator, braced heat exchanger, liquid line filter drier, pressure and safety switches/gauges and a control panel. The compressor has a displacement of 84,5 m<sup>3</sup>/h at 1450 RPM and 102 m<sup>3</sup>/h at 1750 RPM. \*Why choose for HOSBV? Were not only the largest used refrigeration specialist in Europe, but also, we deliver all equipment including an extensive test, warranty and industrial cleaning. \*Optional we can also perform a new paint job and arrange the logistics.