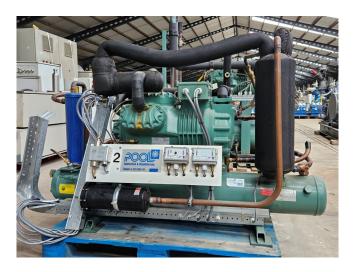

#### Used Bitzer S6G-25.2Y-40P

Used Bitzer S6G-25.2Y-40P two-stage semi-hermetic reciprocating compressor on Freon. Complete with a Bitzer F552T liquid receiver, suction accumulator, oil separator, braced heat exchanger, liquid line filter drier, pressure and safety switches/gauges and a control panel. The compressor has a displacement of 84,5 m<sup>3</sup>/h at 1450 RPM and 102 m<sup>3</sup>/h at 1750 RPM. \*Why choose for HOSBV? Were not only the largest used refrigeration specialist in Europe, but also, we deliver all equipment including an extensive test, warranty and industrial cleaning. \*Optional we can also perform a new paint job and arrange the logistics.