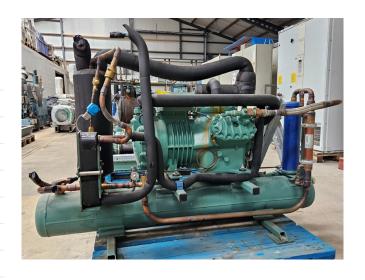

#### Used Bitzer S6G-25.2Y-40P

Used Bitzer S6G-25.2Y-40P two-stage semi-hermetic reciprocating compressor on Freon. Complete with a Bitzer F552T liquid receiver, suction accumulator, oil separator, braced heat exchanger, liquid line filter drier, pressure and safety switches/gauges and a control panel. The compressor has a displacement of 84,5 m<sup>3</sup>/h at 1450 RPM and 102 m<sup>3</sup>/h at 1750 RPM. \*Why choose for HOSBV? Were not only the largest used refrigeration specialist in Europe, but also, we deliver all equipment including an extensive test, warranty and industrial cleaning. \*Optional we can also perform a new paint job and arrange the logistics.